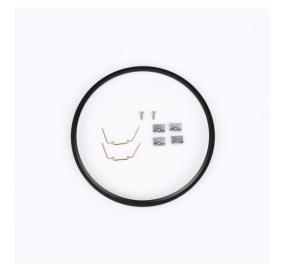

### Kit includes:

- (1) Ring, black
- (4) Retainer clip
- (2) Spring clip
- (6) Screw, fillister head